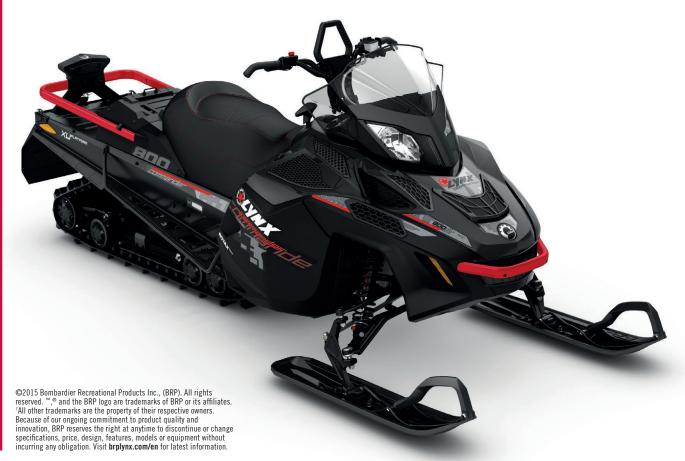

## Commander 800R E-TEC

2016

# **FEATURES**

PLATFORM L-XU

SKIS Blade

**SEATING** Modular, 1-up

**HANDLEBAR** U-type steel, adjustable

riser, mountain strap

ELECTRIC START STD

**REVERSE** Mechanical (2F-N-R)

HEATED GRIPS STD

MIRRORS Accessory

WINDSHIELD Mid-high, one piece

HITCH STD (J-hook)

**GAUGE** Multifunction

SPEEDOMETER STD

TACHOMETER STD

FUEL GAUGE STD

## **SUSPENSION**

FRONT SUSPENSION A-LFS with bended lower

A-Arms

45

FRONT SHOCK KYB 36R

REAR SUSPENSION PPS-5900-A

CENTER SHOCK KYB 36
REAR SHOCK KYB 46

**ROTAX ENGINE** 800R E-TEC

#### TRACK

**FUEL TANK (LITERS)** 

SKI STANCE 975 mm

TRACK WIDTH 500 mm

TRACK LENGTH 3923 mm

TRACK PROFILE HEIGHT 44 mm

### **OVERALL DIMENSIONS**

LENGTH 3230 mm

**WIDTH** 996 (+21) mm

HEIGHT 1230 mm