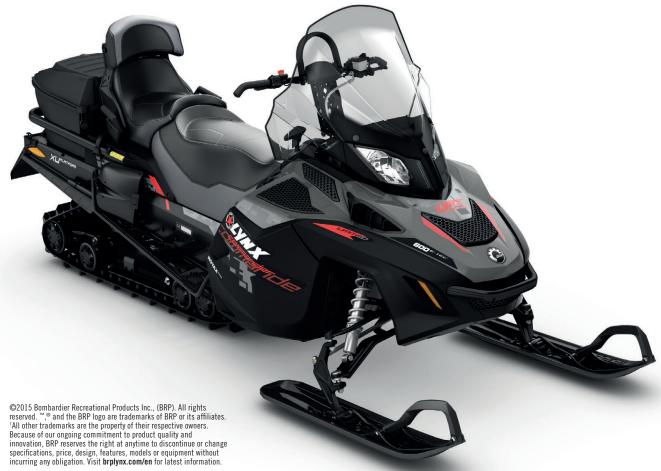

# Commander Limited 600 E-TEC

#### **FEATURES**

**PLATFORM** L-XU

**SKIS** Blade

SEATING Modular, 1+1

**HANDLEBAR** Steel with hooks, 205 mm

riser, mountain strap

**ELECTRIC START** STD with Rewind start

**REVERSE** Mechanical (2F-N-R)

HEATED GRIPS STD

MIRRORS Accessory

WINDSHIELD High (510 mm), one piece

HITCH STD (J-hook)

**GAUGE** Multifunction

**SPEEDOMETER** STD

**TACHOMETER** STD

FUEL GAUGE STD

#### **SUSPENSION**

FRONT SUSPENSION A-LFS

FRONT SHOCK HPG 36

REAR SUSPENSION PPS-5900-A

CENTER SHOCK HPG 36

REAR SHOCK HPG 36

**ROTAX ENGINE** 600 E-TEC

FUEL TANK (LITERS) 45

### **TRACK**

**SKI STANCE** 975 mm

TRACK WIDTH 500 mm

TRACK LENGTH 3923 mm

TRACK PROFILE HEIGHT 44 mm

### **OVERALL DIMENSIONS**

LENGTH 3230 mm

**WIDTH** 996 (+/-21) mm

**HEIGHT** 1445 mm