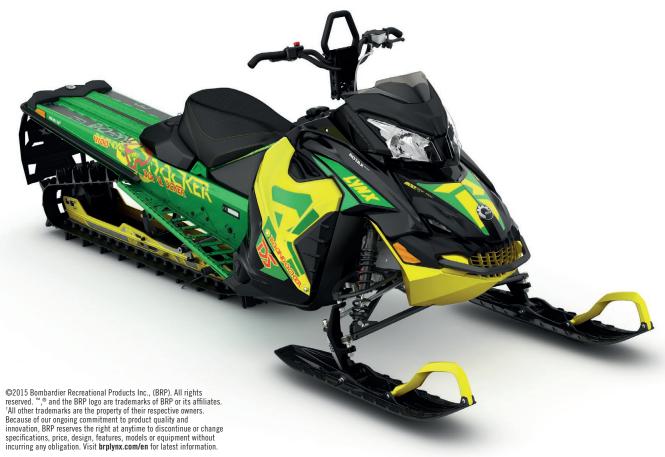

## Boondocker DS 4100 800R E-TEC

2016

## **FEATURES**

PLATFORM REX2

SKIS Blade DS

**SEATING** New BD, 1-up

HANDLEBAR Tapered steel, 130 mm

riser, mountain strap

ELECTRIC START Accessory

REVERSE RER HEATED GRIPS STD

MIRRORS Accessory

WINDSHIELD XS / 140 mm

HITCH

**GAUGE** Multifunction

SPEEDOMETER STD

TACHOMETER STD

FUEL GAUGE STD

ENGINE TEMPERATURE GAUGE STD

## **SUSPENSION**

FRONT SUSPENSION A-LFS+

FRONT SHOCK KYB 36

**REAR SUSPENSION** PPS2-4100-DS

CENTER SHOCK KYB 36

REAR SHOCK KYB46

**ROTAX ENGINE** 800R E-TEC

FUEL TANK (LITERS) 38
OIL TANK (LITERS) 3,7

**TRACK** 

**SKI STANCE** 921 +/- 21 mm

TRACK WIDTH 406 mm

TRACK LENGTH 4141 mm

TRACK PROFILE HEIGHT 75 mm PowderMax

FlexEdge

## **OVERALL DIMENSIONS**

LENGTH 3405 mm

**WIDTH** 1110 (+/-21) mm

HEIGHT 1250 mm