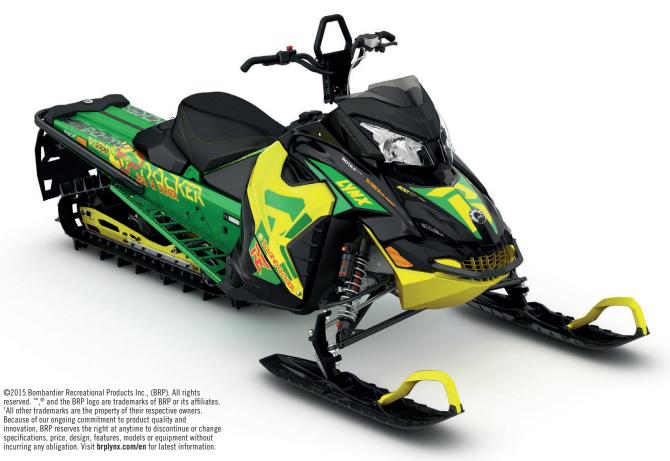

# Boondocker RE 3700 800R E-TEC

2016

KYB 46 HLCR

## **FEATURES**

PLATFORM REX2

SKIS Blade DS

SEATING New BD, 1-up

**HANDLEBAR** Tapered steel, 130 mm

riser, mountain strap

**ELECTRIC START** Accessory

REVERSE RER
HEATED GRIPS STD

MIRRORS Accessory

WINDSHIELD XS / 140 mm

HITCH Accessory

**GAUGE** Multifunction

SPEEDOMETER STD
TACHOMETER STD
FUEL GAUGE STD

ENGINE TEMPERATURE GAUGE STD

## **SUSPENSION**

FRONT SUSPENSION A-LFS+

FRONT SHOCK KYB 40 HLCR
REAR SUSPENSION PPS2-3700-DS
CENTER SHOCK KYB 46 HLCR

ROTAX ENGINE 800R E-TEC

FUEL TANK (LITERS) 38
OIL TANK (LITERS) 3,7

### **TRACK**

**REAR SHOCK** 

**SKI STANCE** 996 +/- 21 mm

TRACK WIDTH 406 mm
TRACK LENGTH 3705 mm

**TRACK PROFILE HEIGHT** 64 mm PowderMax

FlexEdge

## **OVERALL DIMENSIONS**

LENGTH 3200 mm

**WIDTH** 1145 (+/-21) mm

HEIGHT 1250 mm