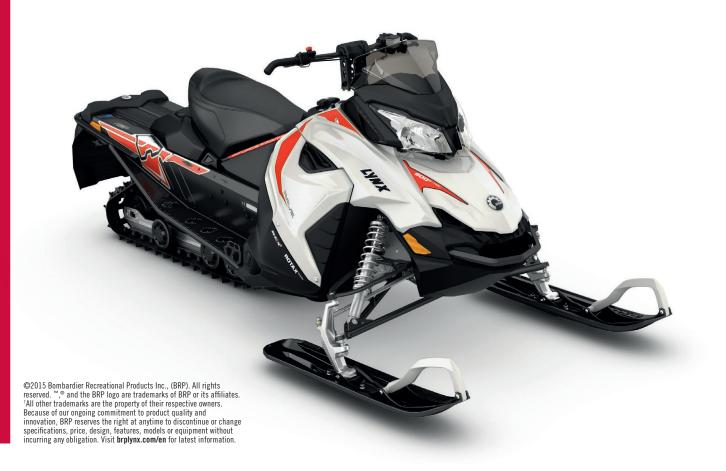

## Rave 600 E-TEC / 600 ACE

1210 mm

| FEATURES                 |                                            | SUSPENSION           |                                   |
|--------------------------|--------------------------------------------|----------------------|-----------------------------------|
| PLATFORM                 | REX <sup>2</sup>                           | FRONT SUSPENSION     | A-LFS+                            |
| SKIS                     | Blade                                      | FRONT SHOCK          | HPG 36                            |
| SEATING                  | 1-up                                       | REAR SUSPENSION      | PPS <sup>2</sup> -3300            |
| HANDLEBAR                | Straight steel with hooks,<br>115 mm riser | CENTER SHOCK         | HPG 36                            |
|                          |                                            | REAR SHOCK           | HPG 36                            |
| ELECTRIC START           | STD (ACE), Accessory<br>(E-TEC)            | ROTAX ENGINE         | 600 E-TEC<br>600 ACE with iTC     |
| REVERSE                  | RER (600 E-TEC)<br>Mechanical (600ACE)     | FUEL TANK (LITERS)   | 38                                |
| HEATED GRIPS             | STD                                        | OIL TANK (LITERS)    | 3,7 (E-TEC)<br>2,3 (ACE dry sump) |
| MIRRORS                  | Accessory                                  | TRACK                |                                   |
| WINDSHIELD               | S / 235 mm                                 |                      | 1000                              |
| нітсн                    | Accessory                                  | SKI STANCE           | 1080 mm                           |
| GAUGE                    | Analog with display                        | TRACK WIDTH          | 381 mm                            |
| SPEEDOMETER              | STD                                        | TRACK LENGTH         | 3269 mm                           |
|                          |                                            | TRACK PROFILE HEIGHT | 35 mm Cobra                       |
| TACHOMETER               | STD                                        | OVERALL DIMENSIONS   |                                   |
| FUEL GAUGE               | STD                                        | LENGTH               | 3000 mm                           |
| ENGINE TEMPERATURE GAUGE | STD                                        |                      |                                   |
|                          |                                            | WIDTH                | 1245 mm                           |

HEIGHT