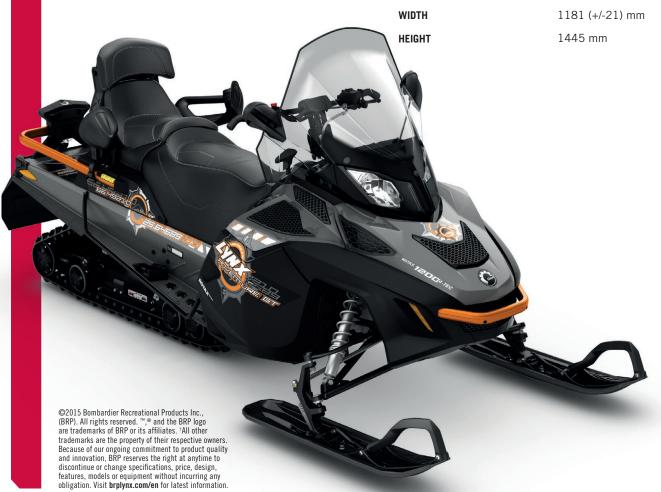

PS MIRRORS WINDSHIELD HITCH

FORM L-XU

**SKIS** Blade

SEATING 2-up Luxury Modular

**HANDLEBAR** Straight steel with hooks,

adjustable riser

ELECTRIC START STD

**REVERSE** Mechanical (2F-N-R)

HEATED GRIPS STD

MIRRORS Standard

WINDSHIELD High (510 mm), one piece

HITCH STD (J-hook)

**GAUGE** Multifunction

SPEEDOMETER STD

TACHOMETER STD

FUEL GAUGE STD

ENGINE TEMPERATURE GAUGE STD

## **SUSPENSION**

FRONT SUSPENSION A-LFS+
FRONT SHOCK HPG 36
REAR SUSPENSION PPS-5900-A
CENTER SHOCK HPG 36
REAR SHOCK HPG 36

**ROTAX ENGINE**900 ACE with iTC
1200 4-TEC with iTC

FUEL TANK (LITERS) 45

**OIL TANK (LITERS)** 3,5 dry sump (900ACE) 4,0 dry sump (1200 4-TEC)

**TRACK** 

TRACK WIDTH 500 mm

TRACK LENGTH 3923 mm

TRACK PROFILE HEIGHT 32 mm

## **OVERALL DIMENSIONS**

**LENGTH** 3230 mm