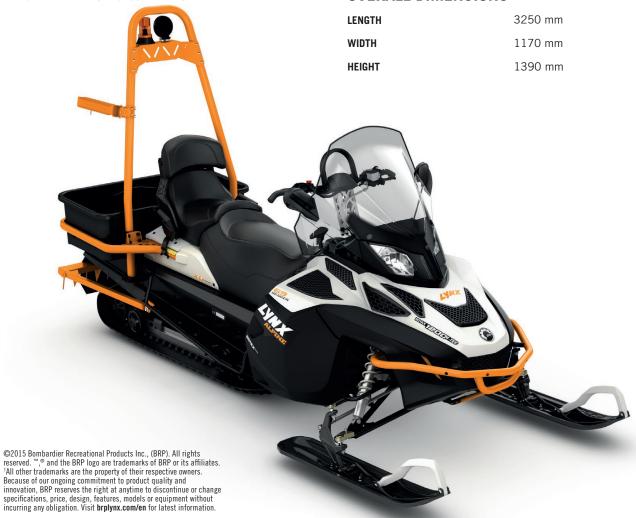

## 2016

### **FEATURES**

**PLATFORM** L-XU

SKIS Blade

Modular, 1+1 **SEATING** 

**HANDLEBAR** Steel with hooks, 205 mm

riser, mountain strap

**ELECTRIC START** 

**REVERSE** Mechanical (2F-N-R)

**HEATED GRIPS** STD MIRRORS STD

WINDSHIELD High (510 mm), one piece

HITCH STD

Multifunction **GAUGE** 

**SPEEDOMETER** STD **TACHOMETER** STD **FUEL GAUGE** STD

**ENGINE TEMPERATURE GAUGE** STD

#### **SUSPENSION**

FRONT SUSPENSION A-LFS HPG 36 FRONT SHOCK **REAR SUSPENSION** PPS-6900-F

**CENTER SHOCK** HPG 36 **REAR SHOCK** 2 x HPG 25

1200 4-TEC with iTC **ROTAX ENGINE** 

**FUEL TANK (LITERS) OIL TANK (LITERS)** 4,0 dry sump

TRACK

**SKI STANCE** 1060 mm (+42)

TRACK WIDTH 600 mm TRACK LENGTH 3968 mm

TRACK PROFILE HEIGHT 32 mm Ice Ripper

(studded)

#### **OVERALL DIMENSIONS**