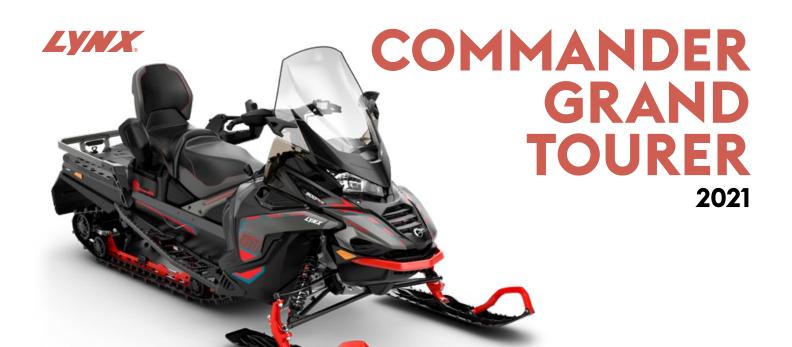

| ROTAX® ENGINE         | 900 ACE                                | 900 ACE Turbo                                           |
|-----------------------|----------------------------------------|---------------------------------------------------------|
| Engine details        | Liquid-cooled,<br>four-stroke D.O.H.C. | Liquid-cooled,<br>four-stroke D.O.H.C.,<br>turbocharged |
| Cylinders             | 3                                      | 3                                                       |
| Displacement          | 899.0 cc                               | 899.0 cc                                                |
| Bore                  | 74 mm                                  | 74 mm                                                   |
| Stroke                | 69.7 mm                                | 69.7 mm                                                 |
| Maximum engine speed  | 7250 RPM                               | 7750 RPM                                                |
| Carburation           | EFI                                    | EFI                                                     |
| Recommended fuel type | Unleaded                               | Unleaded                                                |
| Minimum octane        | 95                                     | 95                                                      |
| Fuel tank             | 42 liters                              | 42 liters                                               |

## **POWERTRAIN**

| pDrive                                                                 |
|------------------------------------------------------------------------|
| QRS                                                                    |
| Hydraulic brake with braided steel brake line, plastic master cylinder |
|                                                                        |

## **SUSPENSION**

| Front suspension | LFS                         |
|------------------|-----------------------------|
| Front shock      | KYB 36 R                    |
| Rear suspension  | EasyRide with<br>adjustment |
| Center shock     | KYB 46 Kashima              |
| Rear shock       | KYB 46 Kashima              |

## **FEATURES**

| ,                     |                                 |  |
|-----------------------|---------------------------------|--|
| Frame                 | Radien-X                        |  |
| Skis                  | Blade DS+                       |  |
| Seating               | Luxury Modular 1+1 with heating |  |
| Handlebar             | Steel with hooks                |  |
| Riser block height    | Adjustable 125-165 mm           |  |
| Starter               | Electric                        |  |
| Reverse               | Electromechanical               |  |
| Heated throttle lever | Standard                        |  |

| Heated grips            | Standard                        |  |
|-------------------------|---------------------------------|--|
| Gauge                   | 7.2-in. wide digital display    |  |
| Mirrors                 | Standard                        |  |
| Windshield              | Extra high with side deflectors |  |
| Hitch                   | Standard                        |  |
| Visor Plug front / rear | Front/Rear                      |  |
| 12V power outlet        | Front                           |  |
|                         |                                 |  |