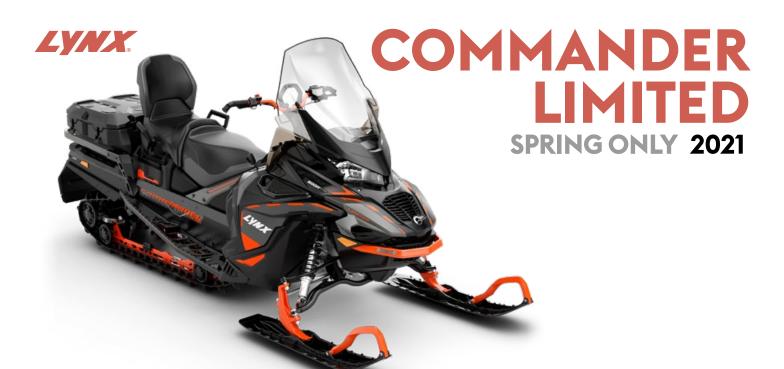

## **FEATURES**

| Frame              | Radien-X                                                                  |  |  |
|--------------------|---------------------------------------------------------------------------|--|--|
| Skis               | Blade DS+                                                                 |  |  |
| Seating            | Modular, 1+1                                                              |  |  |
| Handlebar          | U-type steel with hooks,<br>low grab handle                               |  |  |
| Riser block height | 140 mm                                                                    |  |  |
| Starter            | Electric<br>(900 ACE & 900 ACE Turbo)<br>Electric and manual (600R E-TEC) |  |  |
| Reverse            | RER (600R E-TEC)<br>Electromechanical (ACE)                               |  |  |

| Heated throttle lever   | Standard                        |  |
|-------------------------|---------------------------------|--|
| Heated grips            | Standard                        |  |
| Gauge                   | 7.2-in. wide digital display    |  |
| Mirrors                 |                                 |  |
| Windshield              | Extra high with side deflectors |  |
| Hitch                   | Standard                        |  |
| Visor Plug front / rear | Front                           |  |
| 12V power outlet        | Front                           |  |
|                         |                                 |  |