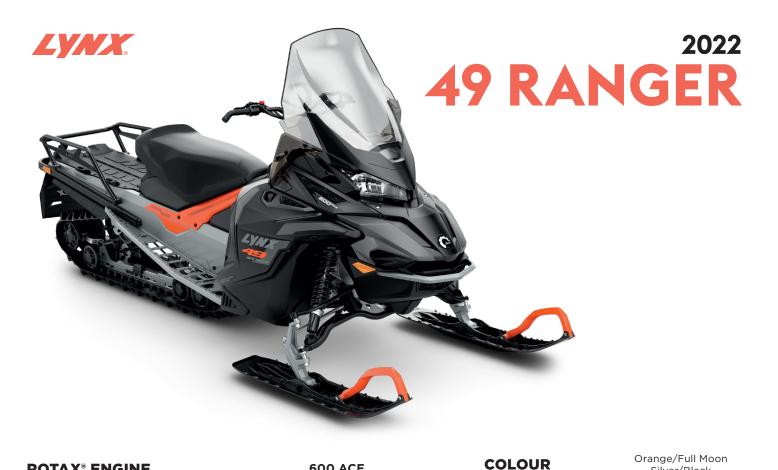

| Orange/Full Moon<br>Silver/Black |
|----------------------------------|
|                                  |
| 3400 mm                          |
| 1200 mm                          |
| 1540 mm                          |
| 996 mm                           |
| 406 mm                           |
| 3923 mm                          |
| 39 mm DSG                        |
|                                  |