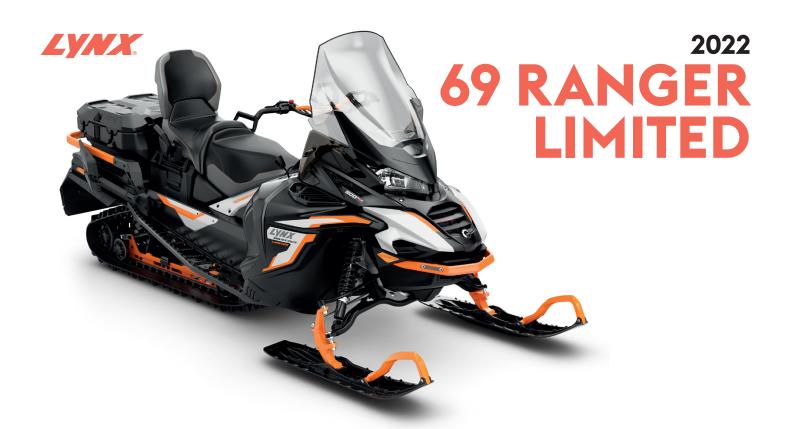

White/Orange/Black

## **FEATURES**

| Frame                 | Radien-X                                    |
|-----------------------|---------------------------------------------|
| Skis                  | Blade DS+                                   |
| Seating               | Modular, 1+1                                |
| Handlebar             | U-type steel with hooks, low grab<br>handle |
| Riser block height    | 145 mm                                      |
| Starter               | Electric                                    |
| Reverse               | Electromechanical                           |
| Heated throttle lever | Standard                                    |
|                       |                                             |

| Heated grips            | Standard                        |
|-------------------------|---------------------------------|
| Gauge                   | 7.2-in. wide digital display    |
| Windshield              | Extra high with side deflectors |
| Hitch                   | Standard                        |
| Visor Plug front / rear | Front                           |
| 12V power outlet        | Front                           |
| Air radiator with fan   | Yes                             |
| LinQ attachment         | Multi-LinQ plate                |
|                         |                                 |