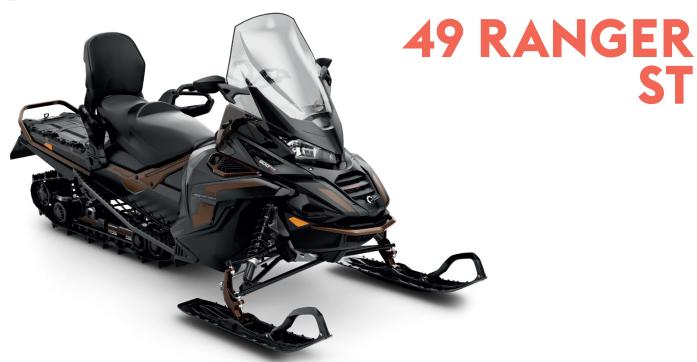

| COLOUR                  | Noble Bronze/Black |
|-------------------------|--------------------|
| DIMENSIONS              |                    |
| Vehicle overall length* | 3400 mm            |
| Vehicle overall width   | 1280 mm            |
| Vehicle overall height  | 1470 mm            |
| Ski stance              | 1080 mm            |
| Track nominal width     | 406 mm             |
| Track nominal length    | 3923 mm            |
| Track profile height    | 51 mm PowderMax    |

## **FEATURES**

| Frame                 | Radien-X                                    |
|-----------------------|---------------------------------------------|
| Skis                  | Blade DS+                                   |
| Seating               | 2-up                                        |
| Handlebar             | U-type steel with hooks,<br>low grab handle |
| Riser block height    | 145 mm                                      |
| Starter               | Electric                                    |
| Reverse               | Mechanical                                  |
| Heated throttle lever | Standard                                    |

| Heated grips            | Standard                        |  |
|-------------------------|---------------------------------|--|
| Gauge                   | 7.2-in. wide digital display    |  |
| Mirrors                 | Standard                        |  |
| Windshield              | Extra high with side deflectors |  |
| Hitch                   | Standard                        |  |
| Visor Plug front / rear | Front                           |  |
| USB power outlet        | Yes, in front compartment       |  |
| Air radiator with fan   | Yes                             |  |
| LinQ attachment         | Multi-LinQ plate                |  |
|                         |                                 |  |