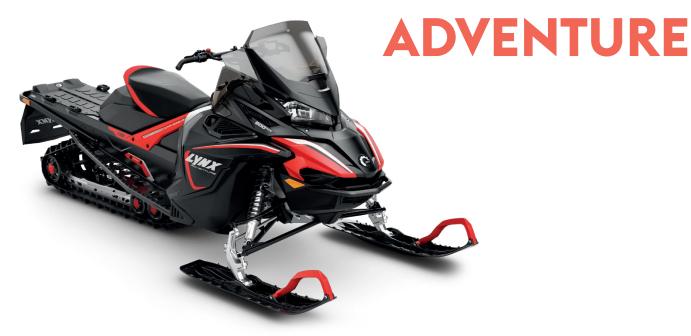

| COLOUR                  | Viper Red/Black |
|-------------------------|-----------------|
| DIMENSIONS              |                 |
| Vehicle overall length* | 3160 mm         |
| Vehicle overall width   | 1200 mm         |
| Vehicle overall height  | 1280 mm         |
| Ski stance              | 996 mm          |
| Track nominal width     | 381 mm          |
| Track nominal length    | 3705 mm         |
| Track profile height    | 41 mm Cobra     |

## **FEATURES**

| Frame              | Radien-X                  |
|--------------------|---------------------------|
| Skis               | Blade DS+                 |
| Seating            | Sport, 1-up               |
| Handlebar          | Straight steel with hooks |
| Riser block height | 120 mm                    |
| Starter            | Electric                  |
| Reverse            | Mechanical                |
|                    |                           |