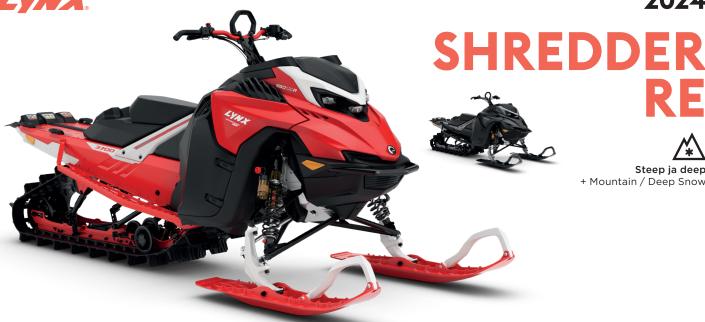

Steep ja deep + Mountain / Deep Snow

| ROTAX® ENGINE                | 600R E-TEC                                     | 850 E-TEC                                                     | 850 E-TEC<br>Turbo R                                            |
|------------------------------|------------------------------------------------|---------------------------------------------------------------|-----------------------------------------------------------------|
| Engine details               | Liquid-cooled,<br>two-stroke,<br>3-D R.A.V.E.™ | Liquid-cooled,<br>two-stroke,<br>3-D R.A.V.E.™                | Liquid-cooled,<br>two-stroke,<br>turbocharged,<br>3-D R.A.V.E.™ |
| Cylinders                    |                                                | 2                                                             |                                                                 |
| Displacement                 | 599.4 cc                                       | 849 cc                                                        |                                                                 |
| Bore                         | 72.3 mm                                        | 82 mm                                                         |                                                                 |
| Stroke                       | 73 mm                                          | 80.4 mm                                                       |                                                                 |
| Maximum engine speed         | 8100 RPM                                       | 7900 RPM                                                      |                                                                 |
| Carburation                  | Electronic<br>Direct Injection                 | Electronic Direct Injection with additional booster injectors |                                                                 |
| Recommended fuel type        | Unleaded                                       |                                                               |                                                                 |
| Minimum octane               | 95                                             |                                                               |                                                                 |
| Fuel tank                    | 37 liters                                      |                                                               |                                                                 |
| Oil tank capacity (2-stroke) | 3.4 liters                                     |                                                               |                                                                 |