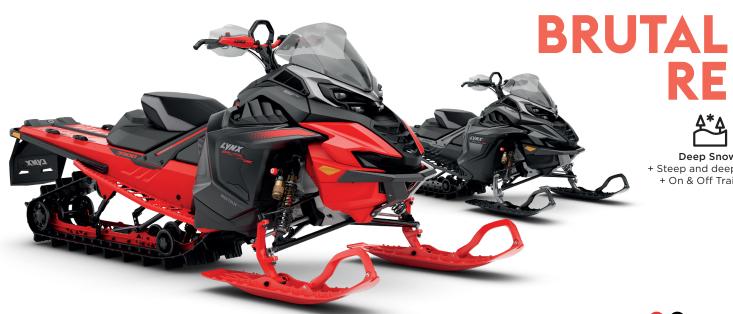

## **FEATURES**

| Frame              | Radien²                                           |  |
|--------------------|---------------------------------------------------|--|
| Skis               | Blade DS+                                         |  |
| Seating            | Sport, 1-up                                       |  |
| Handlebar          | U-type aluminium with hooks,<br>low grab handle   |  |
| Riser block height | 120 mm                                            |  |
| Starter            | Electric and manual (850)<br>Electric (900 Turbo) |  |
| Reverse            | RER (850)<br>Electromechanical (900 Turbo)        |  |

| Heated throttle lever   | Standard                                                                   |  |
|-------------------------|----------------------------------------------------------------------------|--|
| Heated grips            | Standard                                                                   |  |
| Gauge                   | 7.2" wide digital display /<br>10.25" Touchscreen Display<br>(spring only) |  |
| Windshield              | Low                                                                        |  |
| Visor Plug front / rear | Front                                                                      |  |
| USB power outlet        | Yes, in front compartment                                                  |  |
| Air radiator with fan   | Yes                                                                        |  |
| LinQ attachment         | 2 pairs                                                                    |  |
|                         |                                                                            |  |