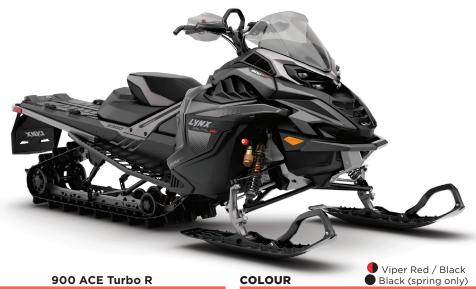

## **DIMENSIONS**

COLOUR

| Vehicle overall length* | 3250 mm                      |
|-------------------------|------------------------------|
| Vehicle overall width   | 1200 mm                      |
| Vehicle overall height  | 1240 mm                      |
| Ski stance              | 996 mm                       |
| Track nominal width     | 406 mm / 16 in.              |
| Track nominal length    | 3923 mm / 154 in.            |
| Track profile height    | 64 mm / 2.5 in.<br>PowderMax |

### **FEATURES**

| Frame                 | Radien²                                        |
|-----------------------|------------------------------------------------|
| Skis                  | Blade DS+                                      |
| Seating               | Sport, 1-up                                    |
| Handlebar             | U-type aluminum with hooks,<br>low grab handle |
| Riser block height    | 120 mm                                         |
| Starter               | Electric                                       |
| Reverse               | Electromechanical                              |
| Heated throttle lever | Standard                                       |

| Heated grips            | Standard                                                  |
|-------------------------|-----------------------------------------------------------|
| Gauge                   | 7.2" wide digital display /<br>10.25" Touchscreen Display |
| Windshield              | Low                                                       |
| Visor plug front / rear | Front                                                     |
| USB power outlet        | Yes, in front compartment                                 |
| Air radiator with fan   | Yes                                                       |
| LinQ attachment         | 2 pairs                                                   |
|                         |                                                           |