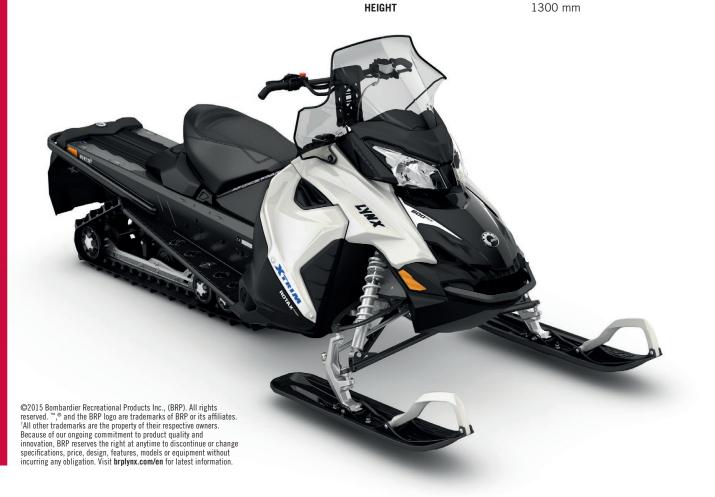

## Xtrim 600 ACE

1190 mm

| FEATURES                 |                                            | SUSPENSION           |                        |
|--------------------------|--------------------------------------------|----------------------|------------------------|
| PLATFORM                 | REX <sup>2</sup>                           | FRONT SUSPENSION     | A-LFS+                 |
| SKIS                     | Blade                                      | FRONT SHOCK          | HPG 36                 |
| SEATING                  | 1-up                                       | REAR SUSPENSION      | PPS <sup>2</sup> -3700 |
| HANDLEBAR                | Straight steel with hooks,<br>160 mm riser | CENTER SHOCK         | HPG 36                 |
|                          |                                            | REAR SHOCK           | HPG 36                 |
| ELECTRIC START           | STD                                        | <b>ROTAX ENGINE</b>  | 600 ACE with iTC       |
| REVERSE                  | Mechanical                                 | FUEL TANK (LITERS)   | 38                     |
| HEATED GRIPS             | STD                                        | OIL TANK (LITERS)    | 2,3                    |
| MIRRORS                  | Accessory                                  | OIL TANK (LITEKS)    | dry sump               |
| WINDSHIELD               | L / 410 mm                                 | TRACK                |                        |
| нітсн                    | Accessory                                  | SKI STANCE           | 996 +/- 21 mm          |
| GAUGE                    | Analog with display                        |                      |                        |
| SPEEDOMETER              | STD                                        | TRACK WIDTH          | 406 mm                 |
|                          |                                            | TRACK LENGTH         | 3705 mm                |
| TACHOMETER               | STD                                        | TRACK PROFILE HEIGHT | 39 mm DSG              |
| FUEL GAUGE               | STD                                        | OVERALL DIMENSIONS   |                        |
| ENGINE TEMPERATURE GAUGE | STD                                        | LENGTH               | 3200 mm                |
|                          |                                            |                      |                        |