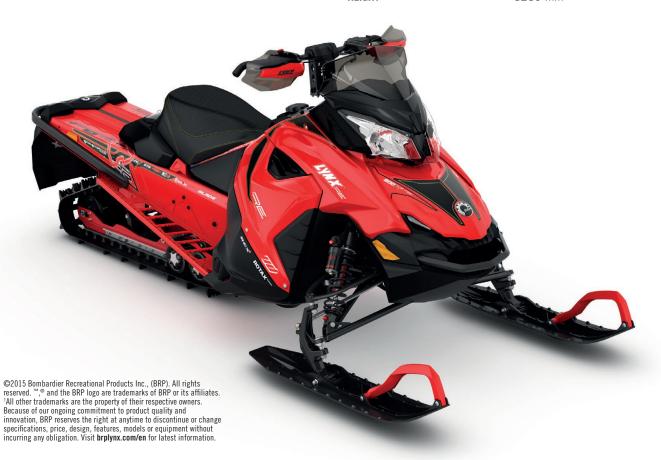

#### Xtrim RE 800R E-TEC

#### **FEATURES**

PLATFORM REX2

SKIS Blade DS

**SEATING** New BD, 1-up

HANDLEBAR Straight aluminium with

hooks, 130 mm riser

**ELECTRIC START** Accessory

**REVERSE** RER

**HEATED GRIPS** STD

MIRRORS Accessory

**WINDSHIELD** S / 235 mm

**HITCH** Accessory

**GAUGE** Multifunction

**SPEEDOMETER** STD

TACHOMETER STD

FUEL GAUGE STD

**ENGINE TEMPERATURE GAUGE** STD

### **SUSPENSION**

FRONT SUSPENSION A-LFS+ with quick release

sway bar

FRONT SHOCK KYB 40 HLCR

REAR SUSPENSION PPS<sup>2</sup>-3500

CENTER SHOCK KYB 46 HLCR

REAR SHOCK KYB 46 HLCR

**ROTAX ENGINE** 800R E-TEC

FUEL TANK (LITERS) 38

OIL TANK (LITERS) 3,7

#### TRACK

**SKI STANCE** 996 +/- 21 mm

TRACK WIDTH 406 mm

TRACK LENGTH 3487 mm

TRACK PROFILE HEIGHT 44 mm
PowderMax

## **OVERALL DIMENSIONS**

 LENGTH
 3120 mm

 WIDTH
 1145 mm

 HEIGHT
 1210 mm