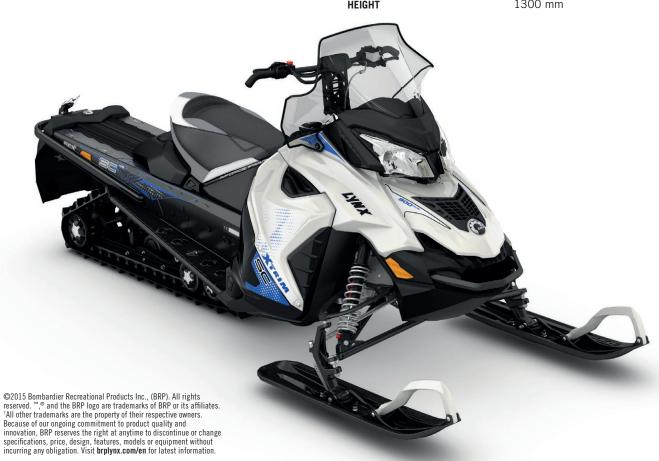

### Xtrim SC 600 E-TEC / 900 ACE

## **FEATURES**

PLATFORM REX2
SKIS Blade
SEATING 1-up

**HANDLEBAR** Straight steel with hooks,

160 mm riser

ELECTRIC START STD

REVERSE RER (600 E-TEC)

Mechanical (900ACE)

HEATED GRIPS STD

MIRRORS Accessory
WINDSHIELD L / 410 mm
HITCH STD (J-hook)

**GAUGE** Multifunction

SPEEDOMETER STD

TACHOMETER STD

FUEL GAUGE STD

ENGINE TEMPERATURE GAUGE STD

### **SUSPENSION**

FRONT SUSPENSION A-LFS+
FRONT SHOCK KYB 36R
REAR SUSPENSION PPS²-3700
CENTER SHOCK KYB 36
REAR SHOCK KYB 46

**ROTAX ENGINE**600 E-TEC
900 ACE with iTC

FUEL TANK (LITERS) 38

OIL TANK (LITERS) 3,7 (E-TEC)

3,5 (ACE dry sump)

**TRACK** 

**SKI STANCE** 996 +/- 21 mm

TRACK WIDTH 406 mm

TRACK LENGTH 3705 mm

TRACK PROFILE HEIGHT 39 mm DSG

### **OVERALL DIMENSIONS**

 LENGTH
 3200 mm

 WIDTH
 1190 mm

 HEIGHT
 1300 mm